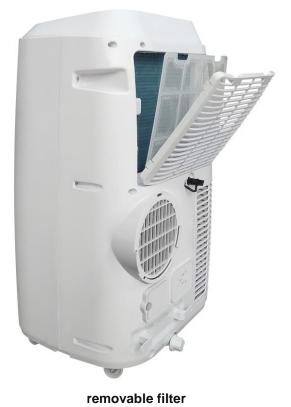

### Filter

This air conditioner directs the ambient air through a washable filter. After cleaning, the clean cooled air is released back into the room.

### Dehumidification

In addition to cooling the air, the air conditioning unit differs from conventional fans in that the cooled air is also dehumidified and cleaned. This improves the indoor climate by two further parameters that are relevant for the well-being.