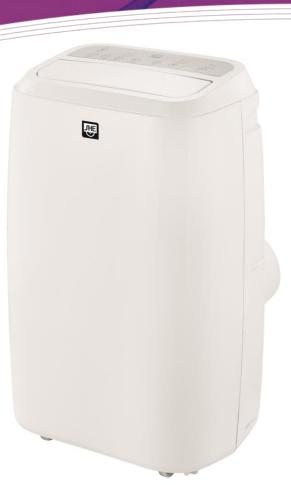

### Our SHE monoblock air conditioner with 18.000 BTU

The compact design in combination with 18,000 BTU is one of the few on the European market that offers all the advantages of a powerful air conditioning system in one unit. With a cooling capacity of 18,000 BTU, small offices or larger rooms with up to max.160m<sup>3</sup> / max. 64m<sup>2</sup> can be air-conditioned.

In recent years, mobile air conditioners have become more and more popular as they are easy to install after purchase. Therefore you do not need an expensive air conditioning technician.

The slim design including the wheels installed on the bottom of the unit guarantee unlimited comfort and make this air conditioner an all-rounder for any location.