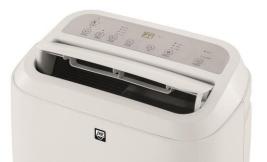

### **Equipment Highlights**

### Air Purifier

The aspirated air is cleaned by the filter.

**3 Speed Levels** 

low, medium and high

Air Dehumidification

The air conditioner dehumidifies the room air.

### **Pivot Function**

The pivoting function distributes the cooled air optimally into all areas of the room.

### Automatic Evaporation System

Better efficiency. 100% evaporation when below 90% humidity.

### Timer

24 hours programmable.

Umweltfreundliches und Ozonschicht schonendes Kältemittel R290.