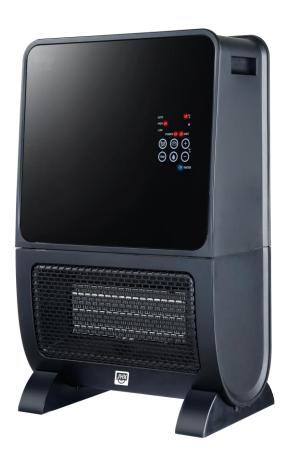

# 4 in 1 PTC heater fan Heating, humidifying, air purification and fire effect

The durable PTC ceramic of the SHX heating fan offers you numerous advantages compared to the heating wire technology

### Technical data

- Suitable for rooms up to 25 m<sup>2</sup>
- ❖ Mains voltage: 220-240 volts
- ❖ Max. Power Consumption: 2.000 watts
- ❖ Water tank: 2.3 liters
- 3D fire effect blue, red, yellow
- ❖ Power level: 2.000 watts
- Ceramic heating element
- ❖ Digital LED display
- Stand unit
- **❖** Safety thermostat
- Dust filter
- UV filter
- \* Remote control
- Timer function: 1-8 hours
- Overheat protection
- Colour: black
- ❖ Volume dB(A): 56dB
- ❖ Product dimensions (WxHxD): 330x495x190 mm
- ❖ Packaging dimensions (WxHxD): 380x550x257 mm
- ❖ Weight Net / Gross: 5.05Kg / 5.65kg
- **A** EAN: 9 005 665 025 611