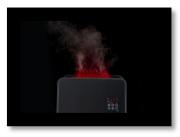

# 4 in 1 PTC heater fan Heating, humidifying, air purification and fire effect

The durable PTC ceramic of the SHX heating fan offers you numerous advantages compared to the heating wire technology

As an addition, our SHX 4 in 1 heating fan offers a noble 3D fire effect humidification function, which they can Either put into operation together with the heating function or alone.

The built-in UV filter, which fights against viruses, bacteria, mould and germs through UV sterilization, ensures clean and pure air.