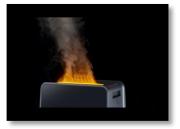

# 4 in 1 PTC heater fan Heating, humidifying, air purification and fire effect

The durable PTC ceramic of the SHX heating fan offers you numerous advantages compared to the heating wire technology

As an addition, our SHX 4 in 1 heating fan offers a noble 3D fire effect humidification function, which they can Either put into operation together with the heating function or alone.

The built-in UV filter, which fights against viruses, bacteria, mould and germs through UV sterilization, ensures clean and pure air.