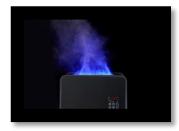

# 4 in 1 PTC heater fan Heating, humidifying, air purification and fire effect

The durable PTC ceramic of the SHX heating fan offers you numerous advantages compared to the heating wire technology

As an addition, our SHX 4 in 1 heating fan offers a noble 3D fire effect humidification function, which they can Either put into operation together with the heating function or alone.

The built-in UV filter, which fights against viruses, bacteria, mould and germs through UV sterilization, ensures clean and pure air.