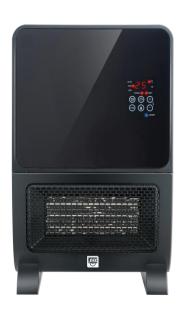

# **Highlights:**

- Suitable for rooms up to 25 m2
- max. power consumption 2.000 watts
- 1 performance level
- ❖ 4 in 1 function:

Heating Moisturize Air purifying Fire effect

- ❖ Water tank: 2.3 liters
- ❖ 3D fire effect blue, red, yellow
- Ceramic heating element
- UV filter
- Timer: 8 hours
- Remote control

# 4 in 1 PTC heater fan Heating, humidifying, air purification and fire effect

The durable PTC ceramic of the SHX heating fan offers you numerous advantages compared to the heating wire technology

### Technical data

- Suitable for rooms up to 25 m<sup>2</sup>
- ❖ Mains voltage: 220-240 volts
- ❖ Max. Power Consumption: 2.000 watts
- ❖ Water tank: 2.3 liters
- 3D fire effect blue, red, yellow
- ❖ Power level: 2.000 watts
- Ceramic heating element
- ❖ Digital LED display
- Stand unit
- **❖** Safety thermostat
- Dust filter
- UV filter
- \* Remote control
- Timer function: 1-8 hours
- Overheat protection
- Colour: black
- ❖ Volume dB(A): 56dB
- ❖ Product dimensions (WxHxD): 330x495x190 mm
- ❖ Packaging dimensions (WxHxD): 380x550x257 mm
- ❖ Weight Net / Gross: 5.05Kg / 5.65kg
- **A** EAN: 9 005 665 025 611