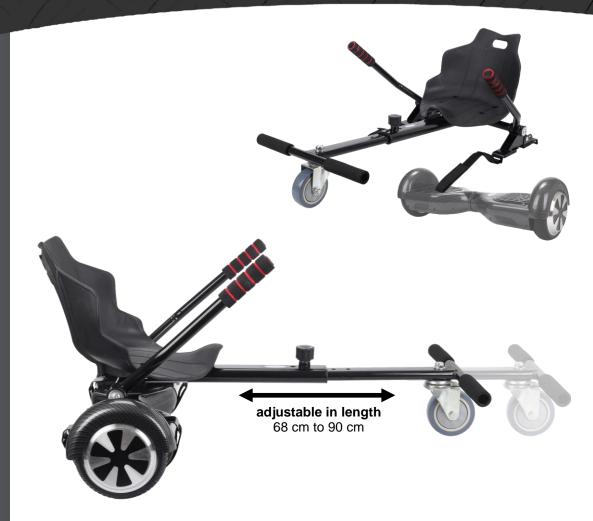

## **Equipment Highlights**

- Universal attachment for balance boards
- Flexible fastening belts for mounting on the Balance Board
- easily adjustable to height
- Max. load 100 kg

## You will enjoy more fun with your Balance Board by mounting the Sitting Bull

With a few steps turns a balance board quickly into a fun cart. To accelerate, press the levers down and simply pull upwards to brake. Even steering is easy with the two control levers.

# **Universal Balance Board Seat**

It can be ideally adapted to the driver. The double tube telescopic pipe allows a flexible adjustment of length from 68 cm to 90 cm. The Balance Board cart seat grows with your child. The shell seat made of high-quality plastic is comfortable and give gives you secure hold.

The Balance boards cart seat can be mounted on all common 6.5 to 8.5 inches balance boards.

Load capacity up to 100 kg

Internal article no.: BC-BD6502KRT

EAN: 9005151000597

## Content

- **Balance Board Cart** Seat
- Foot rest
- Control levers