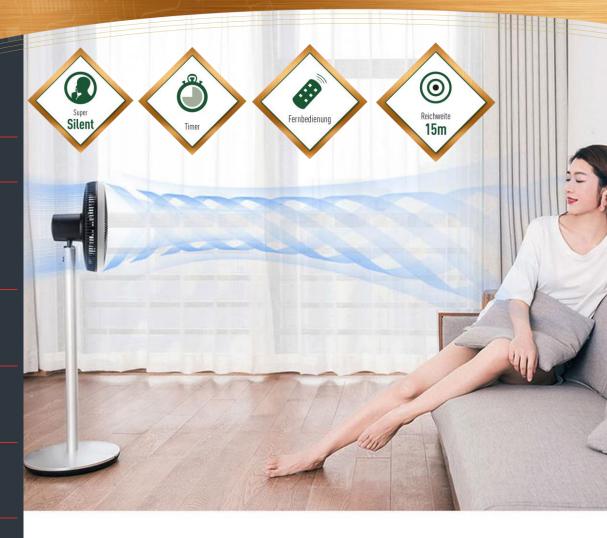

### **Equipment Highlights**

# 15 Meter Range

A normal stand fan has an average range of only 5 meters

Rotates up to 360 degrees

30, 60 or 360 degrees

Off Timer

1-7 hour off timer

2 Wind Modes

Nature und Constant

## Cooling effect

Due to the strong performance of the tower fan

The Be Cool floor standing fan with its elegant design circulates air with a range of up to 15 meters.

The pivoting of the head is adjustable on 3 levels: 30, 60 or 360 degrees. Furthermore, the head can be moved upwards to blow cool air to the wall ceiling.

Two different wind modes (natural and constant), each of which can be divided into three speed levels, ensure individual cooling. To avoid continuous operation, a switch-off time of 1-7 hours can be set with the timer.