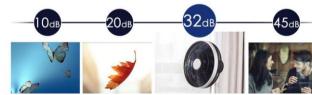

#### Super Silent Mode

In the lowest level only 32dB

The absolute highlight is the brushless motor, which is embedded in a high-precision bearing so that the noise generation is reduced by 30%. The fan is astonishingly quiet due to its fan blades. These are designed to actively avoid vibrations to reduce the noise to 32dB.

Extra leise mit 32dB in der kleinsten Stufe