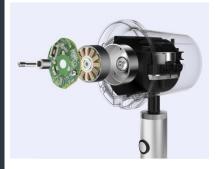

The absolute highlight is the brushless motor, which is embedded in a high-precision bearing so that the noise generation is reduced by 30%. The fan is astonishingly quiet due to its fan blades. These are designed to actively avoid vibrations to reduce the noise to 32dB.

## Safe and Easy

The standing fan is easy to operate at the fan head. The included 24V power supply unit reduces the electricity costs compared to a floor fan operated at 230V.

The absolute highlight is the brushless motor. It is embedded in a high-precision bearing and reduces noise by 30%.