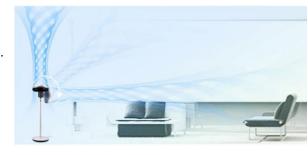

# 15 Meter Range

A normal stand fan has an average range of only 5 meters

Rotates up to 360 degrees

30, 60 or 360 degrees

Off Timer

1-7 hour off timer

2 Wind Modes

Nature und Constant

## Cooling effect

Due to the strong performance of the tower fan

The Be Cool floor standing fan with its elegant design circulates air with a range of up to 15 meters.

The pivoting of the head is adjustable on 3 levels: 30, 60 or 360 degrees. Furthermore, the head can be moved upwards to blow cool air to the wall ceiling.

Two different wind modes (natural and constant), each of which can be divided into three speed levels, ensure individual cooling. To avoid continuous operation, a switch-off time of 1-7 hours can be set with the timer.