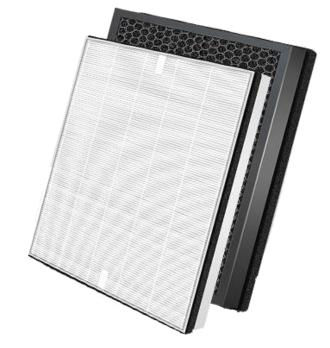

## HEPA13 and active filterfor Be Cool air purifier BC22LR2105

This high-quality air purifier filter makes it easy to change the filter with your air purifier.

The HEPA13 filter can filter 99.95% particulate matter, animal hair, pollen, mites, air pollution, PM 2.5 and ultrafine particles. Is very helpful for people with allergies and asthma, pet owners, smokers and children.

Activated charcoal filters can remove pet odor, kitchen smoke, cat litter smell, smoke odour and neutralize formaldehyde and other harmful substances.

After 6 months to 9 months or after 2,200 operating hours should be changed (device indicates a filter change)

## Delivery

1 x filter set consisting of from HEPA 13-Filter and Activated carbon

Subject to technical changes, errors and colour variations