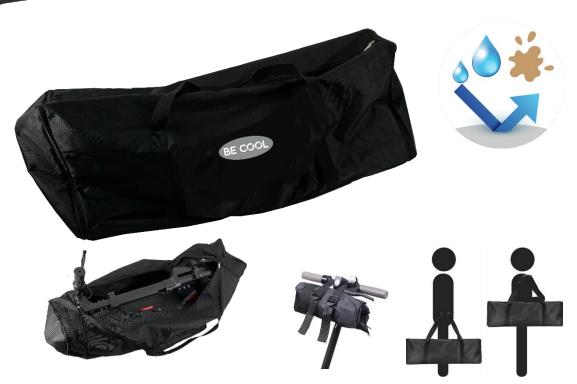

#### Equipmentshighlights

- Variable size with zip to enlarge or reduce
- Material 1680D Oxford
- Water- and dirt repellent
- only 625g

#### Scooter carrying bag - robust and variable

The BE COOL scooter carrying bag is made of high-quality nylon (1680D Oxford fabric) and is robust as well as water- and dirt-repellent. The high quality offers ideal protection against scratches or other damage when transporting your scooter.

#### Flexible, adaptable, and lightweight

This scooter carrying bag fits different sized e-scooters. It can be made larger or smaller with a zip. The length can be adjusted between 105, 115, 120 and 130 cm. This sophisticated design is specially developed for Be Cool scooters but can also be used for any products with similar dimensions.

The scooters can be taken anywhere in this carry bag, whether to the office, public transport, or the car. The clothes stay clean, and the dirt of the scooter stays in the bag. At only 1200g, it is light and can also be folded up handy.

#### Comfortable carrying and stowing

Thanks to the wide and reinforced shoulder strap, the scooter can be carried comfortably. The length of the shoulder strap can be adjusted.

The carrying bag is foldable and can be practically attached to the handlebar - while riding the e-scooter.

#### Technical data:

- Material 1680D Oxford
- Weight: 625g
- Dimension Zip closed (H x W x D): 105 x 50 x 30 cm
- Dimension Zip open (H x W x D): max. 130 x 50 x 30 cm
- Colour: black
- Internal Art. N°: BC130ESBAG02
- EAN: 9 005665 026687