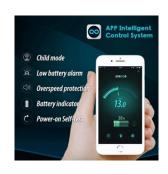

## BT-Speaker & APP-Control

Our Racing Board has an built-in professional speaker, which offers you a realistics and special music experience. With the app, you can change LED lighting, adult or child mode, speed and anti-theft protection anytime, anywhere.