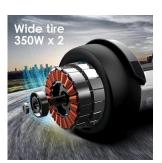

# Powerful drive

The Balance Board is equipped with two electric motors that deliver 2 x 350 watts of power. You can reach a top speed of up to 16 km/h. With a battery charge is a range of up to max. 15 km\* possible.