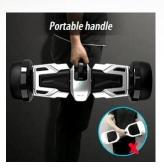

### Portable handle

The Racing Board features a portables handle design, easy to carry, fashionable and more comfortable than conventional boards.

The BE COOL BC Racing Board is the perfect gift selection and the favorite for children and adults. Create more memories that belong to you and your family! Enjoy outdoor life with your family and friends.