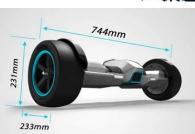

#### **Technical Data**

- 8.5 inch full rubber tire Slick-Racing tires
- Motor: 700 watts (2 x 350 watts)
- Removable lithium-ion battery: 4.0Ah / 36V
- Charging time: 2-3 hours
- Charger: Input AC 100-240V / Output DC 42.0V 1.5A
- Waterproof: IP54
- Speed: up to max. 16 km/h
- Range: up to 15 km\*
- Maximum slope: 15 degrees
- Robust Aluminum frame
- Maximum load: 120 kg
- Special comfortable handle
- LED lights: Colors adjustable via APP
- Driving mode: Adjustable speeds with APP
- Music Speaker: Pro Music Speaker
- Net Weight: 15 kg
- Product dimensions: 74.4 cm x 23.3 cm x 23.1 cm
- EAN: 9005665026717