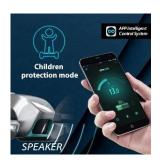

## BT-Speaker & APP-Control

Our Racing Board has an built-in professional speaker, which offers you a realistics and special music experience. With the app, you can change LED lighting, adult or child mode, speed and anti-theft protection anytime, anywhere.