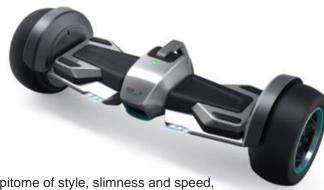

## **Equipment Highlights**

8.5" Solid Rubber **Racing Tires** 

700 Watts **Engine Power** 

Max. Speed 16 km/h

Up to 120 Kg

Bluetooth Speaker

The BE COOL RACING BOARD is the epitome of style, slimness and speed, and was inspired by the FORMULA 1 racing sports cars.

The BC Racing Board with racing wheels, streamlined front design, racing sound, unique shape, strong performance, fast speed and a robust structure. is the dream hoverboard you've always wanted.

## Stabil and Durable

Powered by a 350 watts engine with two 8.5-inch full rubber tires and a strong metal rim that has a very robust load-bearing quality. With non-slip, comfortable pedals, the body of the BC RACING BOARD is made of 85% aluminium with some ABS parts.