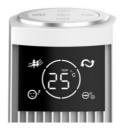

### Warranty period

2 years

Touch panel
All functions can be controlled easily and intuitively on the touch panel.

LED display
The large LED
display shows the
room temperature
and the most
important functions.