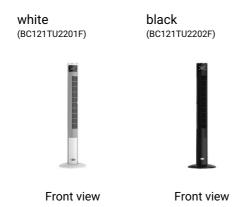

an is easy to operate manually at the top of the control panel. The large 1.4 m power cord makes positioning the fan easy. The fan has a high-quality certified 45W motor.



#### BE COOL tower fan - the perfect combination of design, performance and quality.

It has an easy-to-use control panel with LED display and infrared remote control.

Three speed levels - low, medium and high - and the oscillation function ensure cooling in summer: normal, natural and sleep mode. The timer function allows you to set an uninterrupted cooling time of up to 12 hours. It also allows you to set the automatic switch-off.

This tower fan has negative ion cleaning that can detect the air environment at any time and automatically adjust the cleaning power so you can enjoy clean indoor air.

#### Variations:





# **BE COOL**

# Tower fan 121cm

#### Ionisation

The built-in ioniser produces negative oxygen ions to purify and freshen the indoor air in addition to the cooling fan function. Negative ions attach themselves to dust particles, microorganisms and other unwanted particles in the air and bind them together. These particles become heavier than the air, fall to the ground and are filtered out of the air in this way.

## Scope of delivery

- Tower fan
- Remote control incl. battery (CR2025)
- · Operating instructions

### Warranty period

2 years



Touch panel
All functions can be controlled easily and intuitively on the touch panel.



LED display
The large LED
display shows the
room temperature
and the most
important functions.

## Specifications:

Input voltage: 220V - 240 V

• Frequ