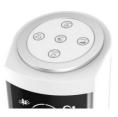

### Warranty period

2 years

Touch panel
All functions can be controlled easily and intuitively on the touch panel.

LED display
The large LED
display shows the
room temperature
and the most
important functions.