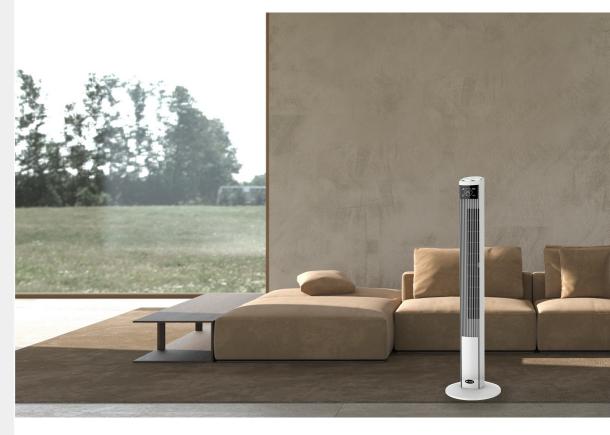

### Safe and simple

The tower fan is easy to operate manually at the top of the control panel. The large 1.4 m power cord makes positioning the fan easy. The fan has a high-quality certified 45W motor.

#### BE COOL tower fan - the perfect combination of design, performance and quality.

It has an easy-to-use control panel with LED display and infrared remote control.

Three speed levels - low, medium and high - and the oscillation function ensure cooling in summer: normal, natural and sleep mode. The timer function allows you to set an uninterrupted cooling time of up to 12 hours. It also allows you to set the automatic switch-off.

This tower fan has negative ion cleaning that can detect the air environment at any time and automatically adjust the cleaning power so you can enjoy clean indoor air.