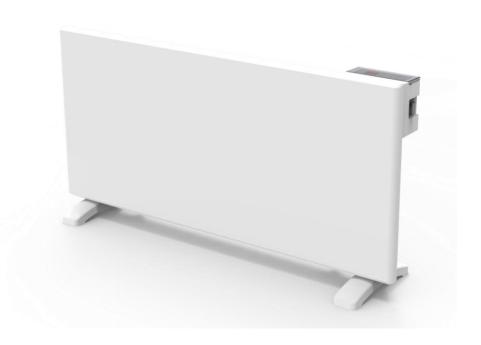

## Scope of delivery

- Convector heating
- Operating instructions
- Mounting material and feet

## **Specifications**

- Mains voltage: 220-240V
- power consumption: 2000 watts
- · Slim, compact and lightweight
- Fast and effective heat distribution
- Quiet operation
- Overheating protection
- With main switch
- LED display
- Timer function
- Temperature range: 5-35°C
- Aluminium heating element type X
- Mounting: Wall or stand

Color: white

Net dimensions (W x H x D): 860 x 400 x 80 mm Gross dimensions (W x H x D):  $900 \times 450 \times 120 \text{ mm}$ 

Weight Net/Gross: 5.5 kg / 6 kg

EAN: 9005151001891

This product is only suitable for well-insulated rooms or for occasional use.