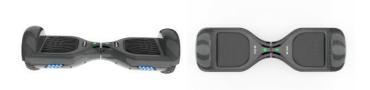

## Hoverboard / Balance Board 6.5" Carbon-Fiber

#### Balance safely and cool through life

Make a statement with this sleek and cool design. It looks great and is a lot of fun to ride.

The built-in mechanism allows the rider to control the balance board intuitively, almost floating and effortlessly.

Just get on and you're ready to go! You lean into the direction of travel and the ride begins. The non-slip treads allow for very safe movement.

The Balance Board Carbon stands for highest demands paired with a safe ride for your children.

#### Great performance and simple design

The motor power with 400 watts (2 x 200 watts) brings you safely to your destination with a top speed of 12 km/h.

With this design you are cool on the road. The 6.5" solid rubber tyre is maintenance-free and there is no chance of a flat tyre.