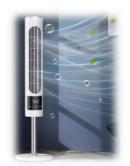

In just two simple steps, the tower fan becomes a table fan, making the device even more flexible to use, easy to store and easy to transport.

The BE COOL tower fan also has automatic negative ion cleaning. This automatically detects the air environment and adjusts the cleaning power - so you always enjoy clean ambient air.