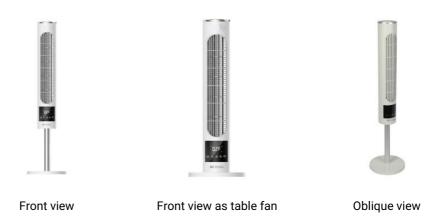

#### The innovative tower fan with anion function and built-in rechargeable battery.

The built-in 10,000 mAh rechargeable battery provides enormous flexibility, so you can enjoy the refreshing and cool air for up to 8 hours on every camping trip or on a hot summer day at the lake.

In just two simple steps, the tower fan becomes a table fan, making the device even more flexible to use, easy to store and easy to transport.

The BE COOL tower fan also has automatic negative ion cleaning. This automatically detects the air environment and adjusts the cleaning power - so you always enjoy clean ambient air.

Large display

Negative ions

### Specifications:

- Power: 12W
- Input: 12V DC / 1A
- Battery type / capacity: Li-lon / 10000mAh
- Operating time with battery: up to 8 hours
- Charging time: 10 hours
- Anion concentration: up to 80 mio./cm³ (thanks to negative ions)
- Four speed settings
- Night mode
- Touch control panel
- LED display
- Timer (8 hours)
- Two adjustable sizes: 930mm / 630mm
- Swivel function
- · Colour: white

#### Dimensions:

- Product (W×H×D): 230×930×230 mm
- Packaging (W×H×D): 188×672×188 mm
- Net/gross weight: 2.1 kg / 3 kg