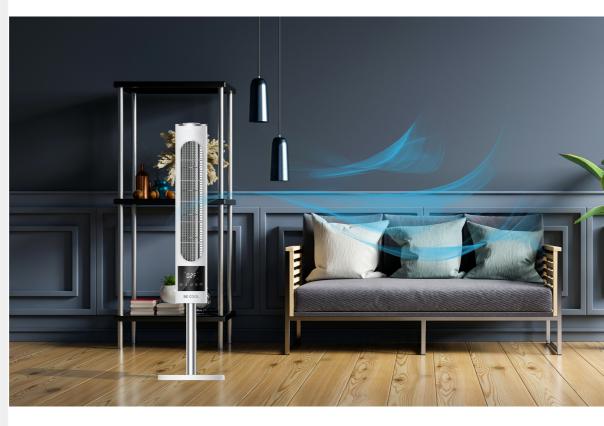

#### The innovative tower fan with anion function and built-in rechargeable battery.

The built-in 10,000 mAh rechargeable battery provides enormous flexibility, so you can enjoy the refreshing and cool air for up to 8 hours on every camping trip or on a hot summer day at the lake.

In just two simple steps, the tower fan becomes a table fan, making the device even more flexible to use, easy to store and easy to transport.

The BE COOL tower fan also has automatic negative ion cleaning. This automatically detects the air environment and adjusts the cleaning power - so you always enjoy clean ambient air.