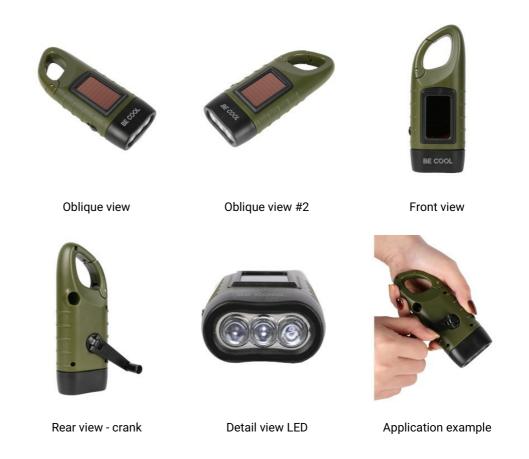

#### Solar torch with crank function

The solar and crank LED torch is the ultimate choice for all outdoor adventures, at home or as an emergency light. With its robust, spray water resistant design (IPX3) and the practical carabiner, it is the ideal companion for camping, hiking and camping.

Thanks to the integrated solar panel and the integrated crank, the torch can be optimally adjusted in any situation and produces up to eight minutes of light (two rotations per second) by cranking for one minute.

With its small and light design, the crank torch fits perfectly in the hand and can be easily attached to backpacks, bags, belts or key rings with the practical integrated snap hook.

**■**\(HU\\

#### Technical data:

- Illuminant: LED
- Total luminous intensity: 0.18 Watt
- Number of LEDs: 3 pieces
- 0.06 Watt per LED (13 lumen)
- Solar panel power: 0.28 Watt
- built-in Ni-MH battery with 40 mAh and 3.6V
- Up to 2 hours operating time
- Battery charging via crank or solar panel
- one minute of cranking for up to eight minutes of use
- with snap hook
- Material: ABS
- Colour: green/black