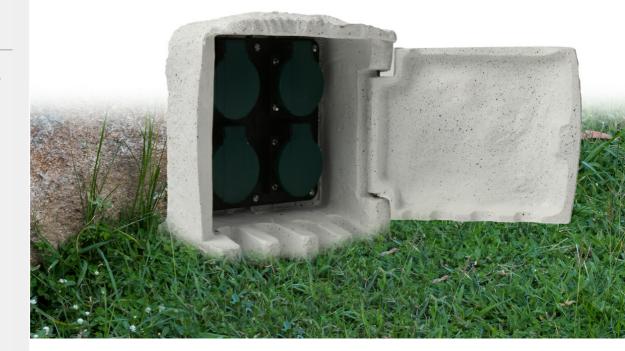

#### Garden socket outlet 4-fold

Discover the new stone-look garden socket outlet from BE COOL!

With a max. rated voltage of 230V~ 50Hz and a max. rated current of 16A, it offers an output of up to 3680 watts. The 4-way socket allows you to operate several devices at the same time and thanks to the stable design in white natural stone look, the garden socket not only looks good but is also weatherproof.

With the five-metre long supply cable, the garden socket outlet can be placed flexibly: thanks to the cover sealed with a rubber seal and the IP44 protection class, it is ideal for outdoor use and integrates perfectly into the overall appearance of your garden. Thanks to the cable outlets at the bottom, the door of the garden socket can be closed with the help of the practical magnetic lock even when consumers are connected and the splash water protection remains intact.