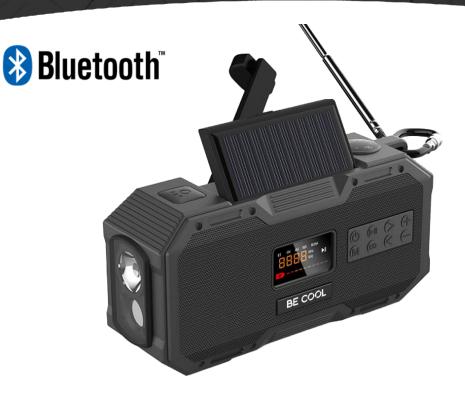

#### Bluetooth 5.0

Use the emergency radio also as a Bluetooth speaker!

#### All in one

The Be Cool emergency radio can also be used as a power bank and is also equipped with a night light or torch function

### The emergency radio for every situation

With the Be Cool emergency radio, you are equipped for any situation. Whether as a radio, Bluetooth speaker, night light, torch or even as a power bank for your mobile devices, the IPX5 rated device is ready for use in any weather.

No power socket nearby? No problem! The Be Cool Outdoor Radio can be charged in the sun via the built-in solar module or via the hand crank, so the device is always ready for use.

#### **Technical data**

- Power: 7 Watts
- Bluetooth 5.0
- Night light
- Torch
- SOS Alarm
- Hand crank charging function 500 mAh
- Solar charging function 100 mAh
- Radio with automatic station search
- Can be used as a power bank
- Display
- Protection class: IPX5
- Built-in lithium battery with 5000 mAh
- Up to 20 hours playing time
- Net dimensions WxHxD: 174x79.55 mm
- Gross dimension WxHxD: 205x100x62 mm
- Net/gross weight: 510 g / 650 g
- EAN: 9005151002324