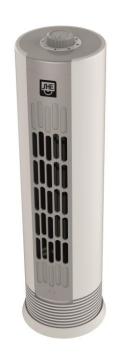

#### Scope of Delivery

1x Instruction manual

Warranty Period

2 years

Perfect air circulation with the SHE mini tower fan in every room, whether it is the living room, kitchen, bedroom or office

The SHE mini tower fan in a modern design provides an evenly distributed air flow in the room.

With a high air throughput and relatively quiet operating noise, the highquality manufactured tower fan achieves a pleasant cooling effect even on the warmest summer days.

### **Technical Data**

Input voltage: 220 V ~ 240 V

Frequency: 50 HzPower: 25 wattsheight: 39 cm

3 speed levels Pivot function

• Fan speed up to max. 8 m/second

No assembly necessary

Color: white/silver

• Dimensions WxHxD: 112x380x112mm