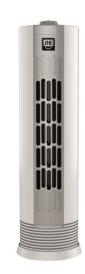

#### Scope of Delivery

1x Instruction manual

Warranty Period

2 years

Perfect air circulation with the SHE mini tower fan in every room, whether it is the living room, kitchen, bedroom or office

The SHE mini tower fan in a modern design provides an evenly distributed air flow in the room.

With a high air throughput and relatively quiet operating noise, the highquality manufactured tower fan achieves a pleasant cooling effect even on the warmest summer days.

### **Technical Data**

Input voltage: 220 V ~ 240 V

Frequency: 50 HzPower: 25 wattsheight: 39 cm

3 speed levels Pivot function

• Fan speed up to max. 8 m/second

No assembly necessary

Color: white/silver

• Dimensions WxHxD: 112x380x112mm