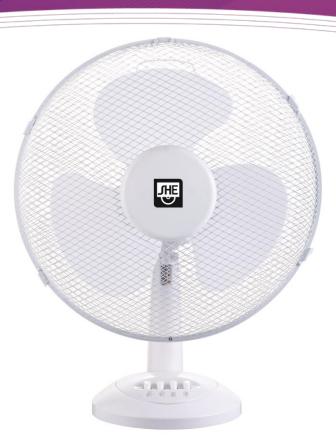

# Perfect air circulation with the SHE table fan in every room, whether living room, kitchen or bedroom

The SHE table fan with its timeless design provides an evenly distributed air flow in the room.

With a high air throughput and relatively quiet operating noise, the highquality table fan achieves a pleasant cooling effect even on the warmest summer days.

### **Technical Data**

Input voltage: 220V~240

Frequency: 50 HzPower: 40 wattsdiameter: 40 cm

3 speed levels

Sturdy housing

Pivot functionInclination infinitely variable

color: white

Dimensions WxHxD: 410x520x410mm