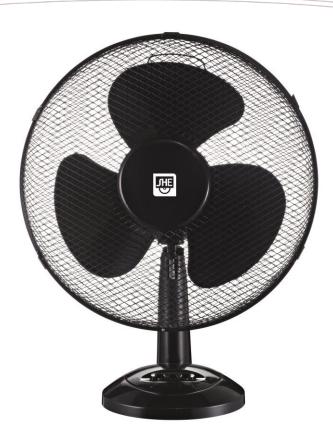

# Perfect air circulation with the SHE table fan in every room, whether living room, kitchen or bedroom

The SHE table fan with its timeless design provides an evenly distributed air flow in the room.

With a high air throughput and relatively quiet operating noise, the highquality table fan achieves a pleasant cooling effect even on the warmest summer days.

#### **Technical Data**

Input voltage: 220V~240

Frequency: 50 HzPower: 40 wattsdiameter: 40 cm

3 speed levels

Sturdy housing

Pivot function

• Inclination infinitely variable

color: black